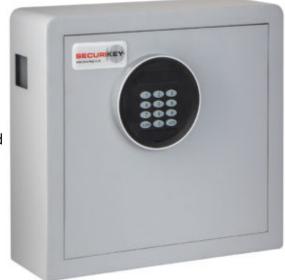

### **KEY CABINET ELECTRONIC 38**

- Fitted with a slimline (16mm depth) matt electronic keypad with LED display
- A deposit aperture (43mm x 43mm) allows for key deposit
- A spring hinge door ensure effortless opening
- In a stylish light grey paint finish with red carpeted base and an interior LED light as standard
- The steel body measures 2mm with a 5mm door, twin bolts at 18mm

### **ELECTRONIC KEY CABINET 38 WITH DEPOSIT IMAGES**

key 38 wide

Key 38 inset

Electronic Key Safe 38 Keypad