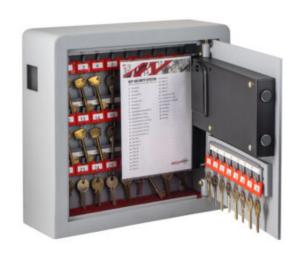

#### **ELECTRONIC KEY SAFES**

Our range of Electronic Key Cabinets are supplied with colour coded hook bars, complimentary tabs and rings, control index, batteries, fixing bolts, operating and code change instructions.

### **KEY CABINET ELECTRONIC 38**

- Fitted with a slimline (16mm depth) matt electronic keypad with LED display
- A deposit aperture (43mm x 43mm) allows for key deposit
- A spring hinge door ensure effortless opening
- In a stylish light grey paint finish with red carpeted base and an interior LED light as standard
- The steel body measures 2mm with a 5mm door, twin bolts at 18mm

### **ELECTRONIC KEY CABINET 38 WITH DEPOSIT IMAGES**

key 38 wide

Key 38 inset

Electronic Key Safe 38 Keypad