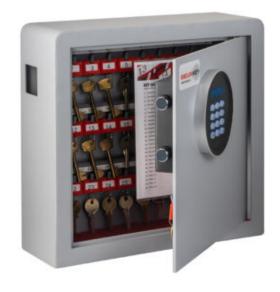

#### **ELECTRONIC KEY SAFES**

Our range of Electronic Key Cabinets are supplied with colour coded hook bars, complimentary tabs and rings, control index, batteries, fixing bolts, operating and code change instructions.

### **KEY CABINET ELECTRONIC 38**

- Fitted with a slimline (16mm depth) matt electronic keypad with LED display
- A deposit aperture (43mm x 43mm) allows for key deposit
- A spring hinge door ensure effortless opening
- In a stylish light grey paint finish with red carpeted base and an interior LED light as standard
- The steel body measures 2mm with a 5mm door, twin bolts at 18mm

### **ELECTRONIC KEY CABINET 38 WITH DEPOSIT IMAGES**

key 38 wide

Key 38 inset

Electronic Key Safe 38 Keypad